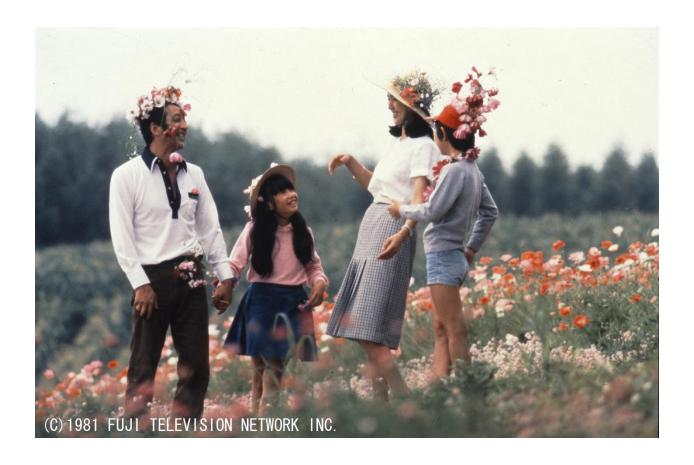

"From Northern Country" is about a father who wants his children to experience life in nature, and a son who rebels because he was taken away from Tokyo abruptly and is forced to live a tough life in Furano, a remote countryside village in Hokkaido.